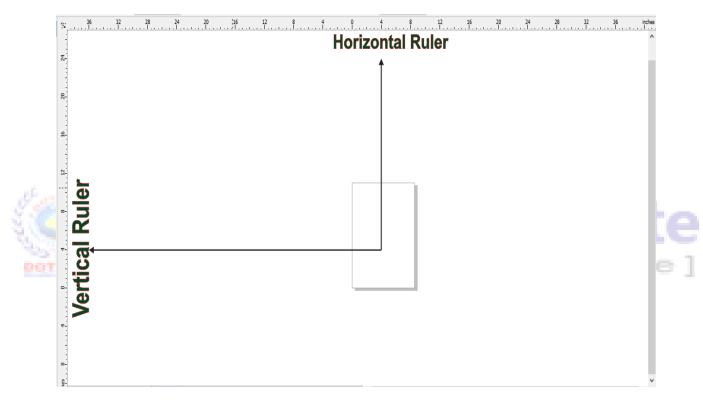

**<u>Ruler:</u>** - If this option is selected you can view rulers into your document.

There are two types Rulers in Corel Draw -;-

- Horizontal
- Vertical

**<u>Grid: -</u>** To view the document with a graphed pattern.