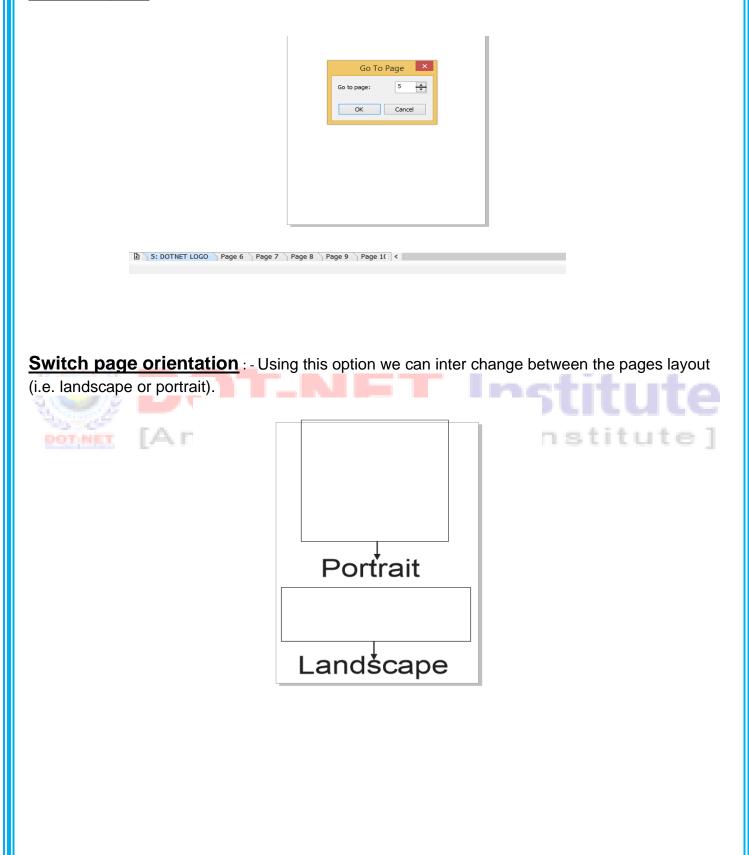

**<u>Go to page : -</u>** Using this option you can reach the specified page into your document.

**Page setup:** - We can use this option to set the. It is a most important option in Layout menu.