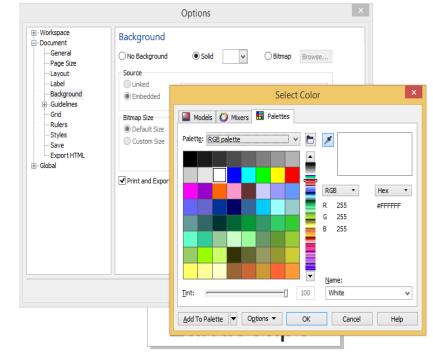

#### **<u>Page background : -</u>** By use this option we can page colour or bitmap images.

30 🕥 Page 6 👌 Page 7 👌 Page 8 👌 Page 9 👌 Page 10 🕻 < 📕