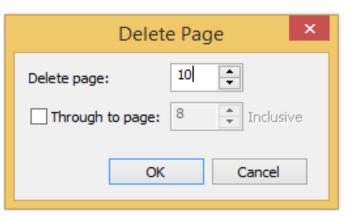

Call us at - 011-4004 0815

**Delete page: -** We can use this option to delete number of pages from your document.

**Rename page :** - We can use this option the rename the active page into our document.