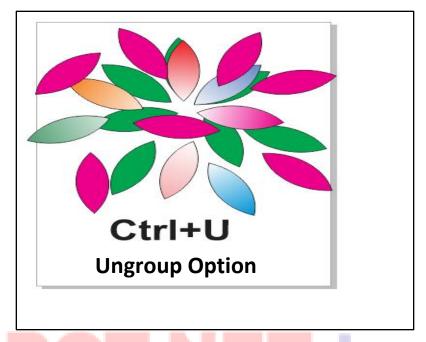

**Ungroup**: - Using this option you can break the group of two or more selected objects.

Ungroup Short command - Ctrl+U

Ungroup all: - It break all the groups one at a time.

Combine: - It combines the selected objects and removes the merged area.