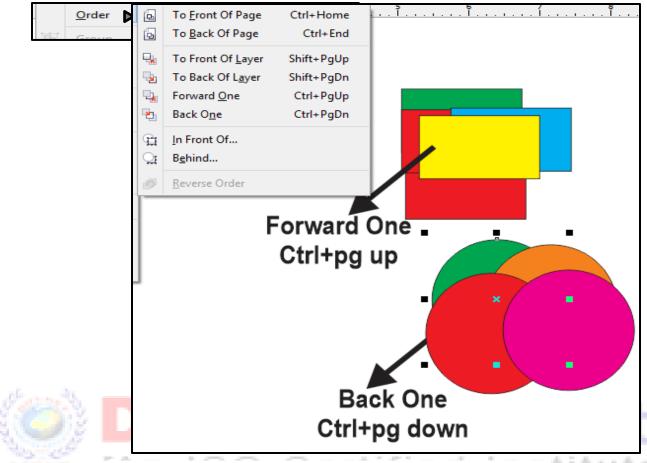

<u>Order: -</u> It contains various options which can be used to send the selected object towards back or bring the selected objects for wards.

**Group:** - Using this option you can group 2 or more selected objects.(Ctrl+G)