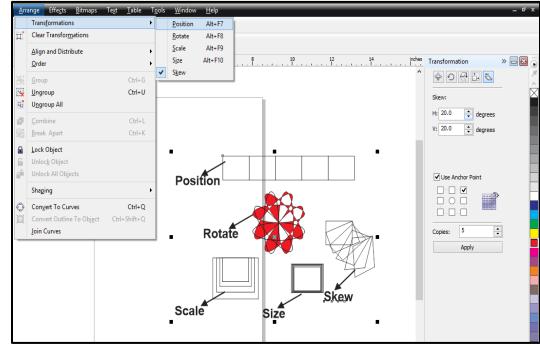

#### **Arrange Menu- Drop Down list**

<u>Transformations:</u> - Using this option you can apply various transformations (i.e. **scaling**, **rotating**, **positioning etc.**) on the selected object. You can apply these transformation on there's duplicates also.