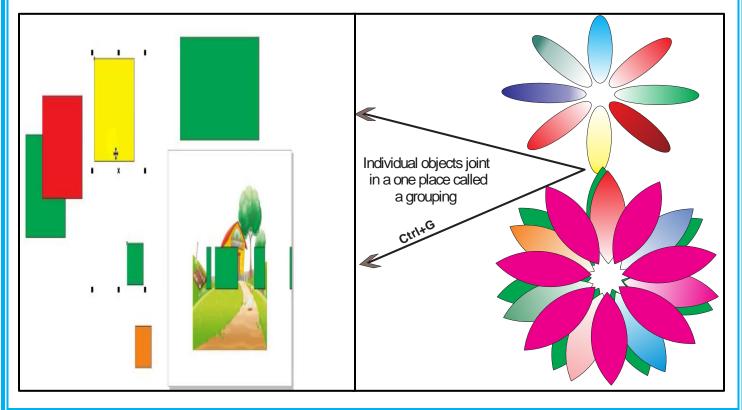

<u>Order: -</u> It contains various options which can be used to send the selected object towards back or bring the selected objects for wards.

**Group:** - Using this option you can group 2 or more selected objects.(Ctrl+G)