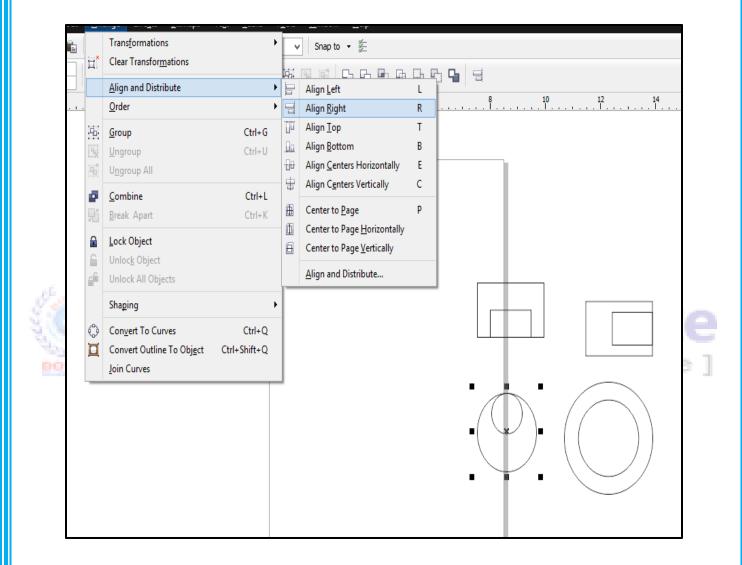

<u>Clear transformation: -</u> Using this option you can clear the transformations you used on the object or picture.

<u>Align and distribute</u>: - Using this option you can adjust various alignment for the selected objects like center, left, right, top, bottom etc.