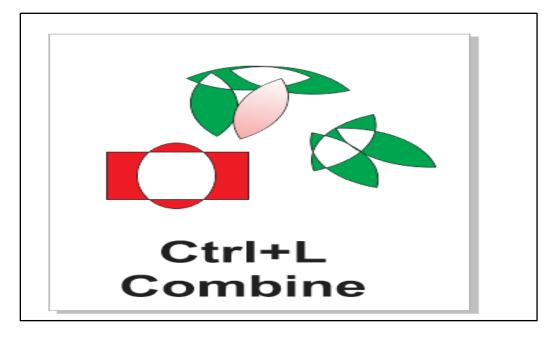

**Ungroup**: - Using this option you can break the group of two or more selected objects.

Ungroup Short command - Ctrl+U

Ungroup all: - It break all the groups one at a time.

Combine: - It combines the selected objects and removes the merged area.

Combine Option Short Command is ( Ctrl+L)

**Break apart :** - It breaks the combined objects and returns them to the previous conditions.

Break apart shortcut (Ctrl + K)

**Lock:** - It locks the selected object which cannot be moved or coloured