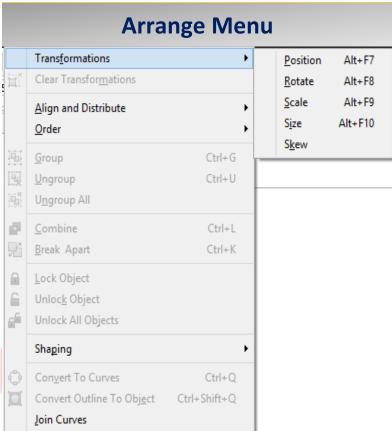

#### **Arrange Menu- Drop Down list**

<u>Transformations:</u> - Using this option you can apply various transformations (i.e. **scaling**, **rotating**, **positioning etc.**) on the selected object. You can apply these transformation on there's duplicates also.

<u>Clear transformation: -</u> Using this option you can clear the transformations you used on the object or picture.

<u>Align and distribute</u>: - Using this option you can adjust various alignment for the selected objects like center, left, right, top, bottom etc.

<u>Order: -</u> It contains various options which can be used to send the selected object towards back or bring the selected objects for wards.

**Group:** - Using this option you can group 2 or more selected objects.(Ctrl+G)