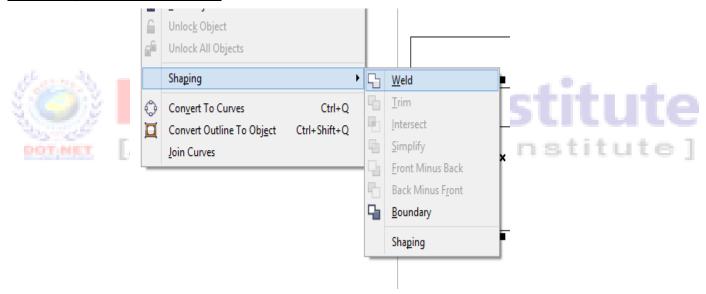

#### **Shaping Drop down list**

Weld: - It converts two selected objects to one by welding them.

**Trim**: This option can be used to extract any figure out of two selected objects.

**Intersect**: This option can be used to extract the merged area of out of any two selected objects.