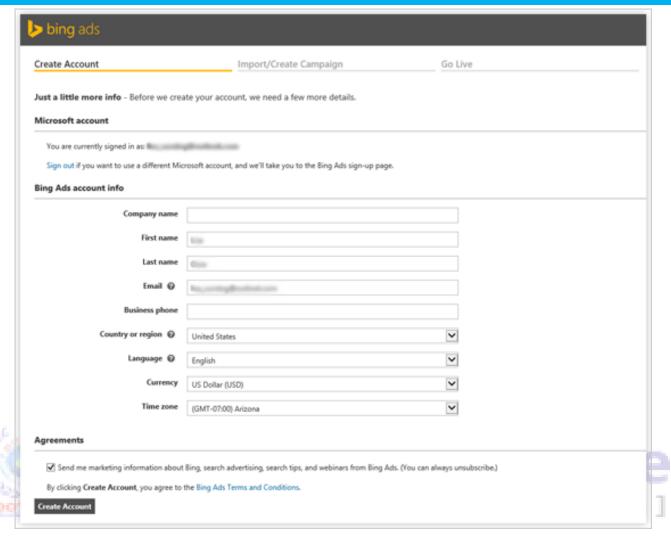

(You'll be taken to the Bing Ads Create Account page directly after creating your new Microsoft account and will already be signed in with your new account).

d) Enter Bing Ads account info.

## Google Adwords/PPC ADS

e) Click Create Account.

(You'll be taken to the Bing Ads Create Account page directly after creating your new Microsoft account and will already be signed in with your new account).