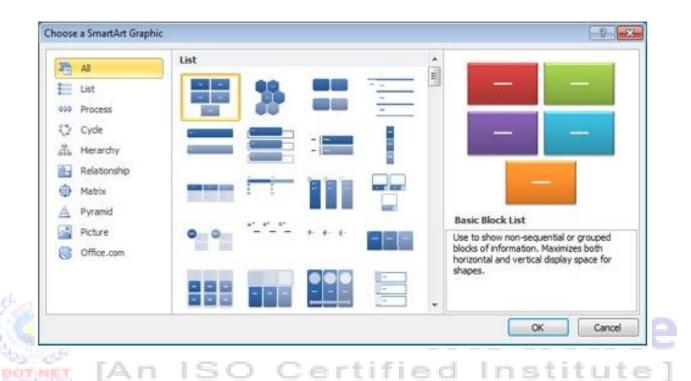

## Illustrations

**Shapes:** Insert ready-made shapes, such as rectangles and circles, arrows, lines, flowchart, symbols and callouts like as:

Institute 1

**Smart Art:** Insert a smart art graphics to visually communicate information. Smart Art graphics range from graphical list and process diagram to more complex graphics such as venn diagrams and organization charts like as: