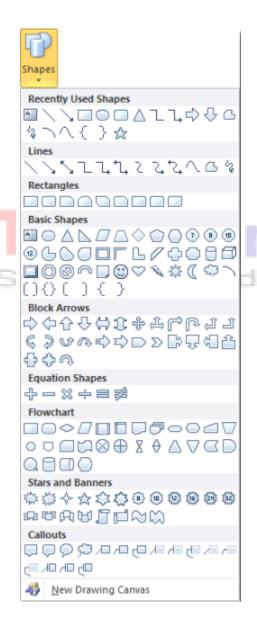

## Illustrations

**Shapes:** Insert ready-made shapes, such as rectangles and circles, arrows, lines, flowchart, symbols and callouts like as:

Institute 1

**Smart Art:** Insert a smart art graphics to visually communicate information. Smart Art graphics range from graphical list and process diagram to more complex graphics such as venn diagrams and organization charts like as: