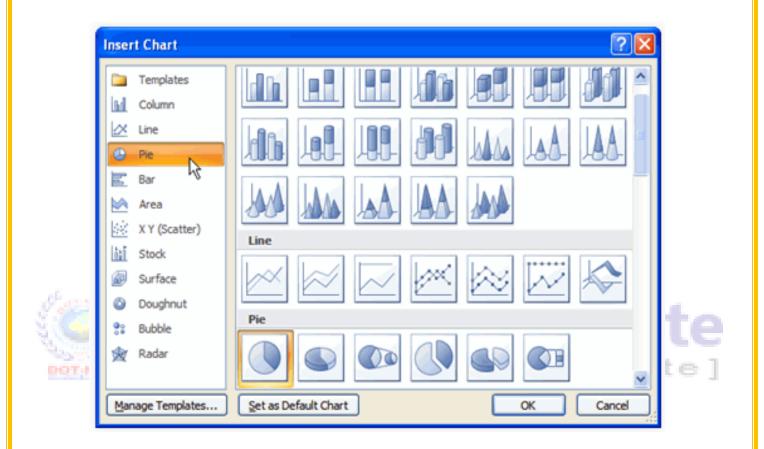

> Use all the options with **Practical Assignment No. - 7** 

**Chart:** Insert a chart to illustrate and compare data by Bar, Pie, Line area and surface are some of the available types like as:

≥ Use all the options with **Practical Assignment No. - 8**