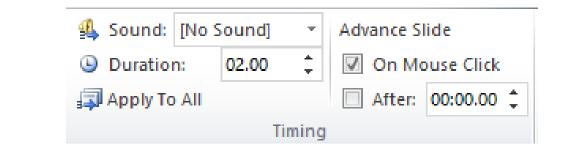

#### Timing for a transition

To set the duration of the transition between the previous slide and the current slide, do the following:

• On the **Transitions** tab, in the **Timing** group, in the **Duration** box, type or select the speed that

to specify how long before the current slide advances to the next, use one of the following procedures:

D Certified Institute]

#### DOT:NET

LA n

- To advance the slide when you click the mouse, on the Transitions tab, in the Timing group, select the On Mouse Click check box.
- To advance the slide after a specified time, on the **Transitions** tab, in the **Timing** group, click the **After** box, enter the number of seconds that you want.