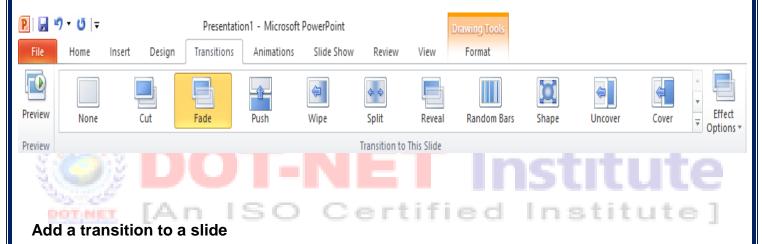

## **Transition of Slides**

Slide transitions are motion effects that occur in Slide Show view when you move from one slide to the next during a presentation. You can control the speed, add sound, and even customize the properties of transition effects.

- In the pane that contains the Outline and Slides tabs, click the **Slides** tab.
- Select the slide thumbnail of the slide that you want to apply a transition to.
- On the **Transitions** tab, in the **Transition to This Slide** group, click the slide transition effect that you want for that slide.