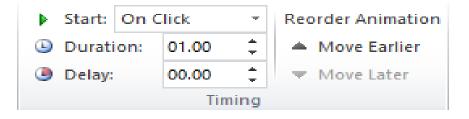

#### Timing

- Start (On Click): Choose when an animation starts to paly Animation can start after the mouse click, at the same time as the previous animation, or after the previous animation finishes.
- **Duration:** specify the length of an animation.
- **Delay:** Play the animation after a certain number of seconds.