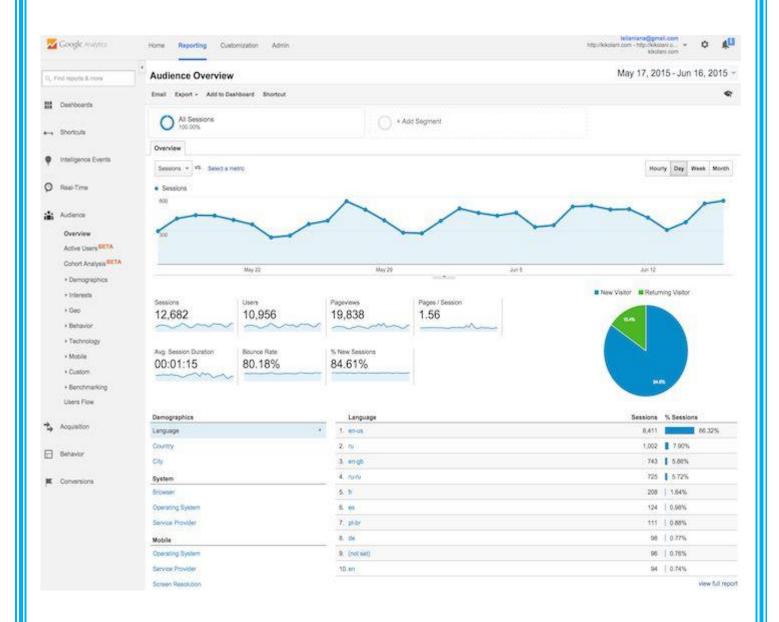

## **View Google Analytics data**

Once you start getting in Google Analytics data, you can start learning about your website traffic. Each time you log in to Google Analytics, you will be taken to your Audience Overview report. Alternatively, if you have more than one website, you will be taken to your list of websites to choose from, and then taken to the Audience Overview report for that website.

This is the first of over 50 reports that are available to you in Google Analytics. You can also access these reports by clicking on the Reporting link at the top.